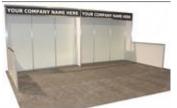

| 10' x 20' CUSTOM RENTAL EXHIBIT W/ 40" SIDES - \$2,600.00 |                                      |  |
|-----------------------------------------------------------|--------------------------------------|--|
| Inclusive of the following items:                         |                                      |  |
| One (1) 10' x 20' Carpet                                  | Additions:                           |  |
| Two (2) Clip On Light Fixtures                            | 39"W x 12"D Flat Shelf - \$50.00 ea. |  |
| One (1) Header w/ Company Name                            |                                      |  |