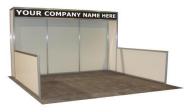

| 10' x 10' CUSTOM RENTAL EXHIBIT W/ 40" SIDES - \$1,400.00 |                                      |  |
|-----------------------------------------------------------|--------------------------------------|--|
| Inclusive of the following items:                         |                                      |  |
| One (1) 10' x 10' Carpet                                  | Additions:                           |  |
| Two (2) Clip On Light Fixtures                            | 39"W x 12"D Flat Shelf - \$50.00 ea. |  |
| One (1) Header w/ Company Name                            |                                      |  |