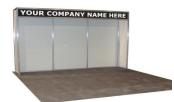

| 10' x 10' CUSTOM RENTAL EXHIBIT - \$1,100.00 |                                      |  |
|----------------------------------------------|--------------------------------------|--|
| Inclusive of the following items:            |                                      |  |
| One (1) 10' x 10' Carpet                     | Additions:                           |  |
| Two (2) Clip On Light Fixtures               | 39"W x 12"D Flat Shelf - \$50.00 ea. |  |
| One (1) Header w/ Company Name               |                                      |  |