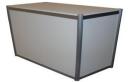

| COUNTER - \$495.00     |                   |  |
|------------------------|-------------------|--|
| Dimensions:            | Includes:         |  |
| 39 3/4"W x 21"D x 42"H | Interior Shelving |  |