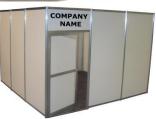

| 10' x 10' OFFICE CUSTOM RENTAL EXHIBIT - \$2,100.00 |                                      |  |
|-----------------------------------------------------|--------------------------------------|--|
| Inclusive of the following items:                   |                                      |  |
| One (1) 10' x 10' Carpet                            | Additions:                           |  |
| One (1) Locking Door                                | 39"W x 12"D Flat Shelf - \$50.00 ea. |  |
| One (1) Panel w/ Company Name                       |                                      |  |